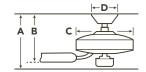

# HANGING MEASUREMENTS

### WITH 6" DOWNROD

| Fixture Drop<br>(from ceiling) | Blade Drop<br>(from ceiling) | <b>Housing</b> (width) | Ceiling Canopy<br>(width) |
|--------------------------------|------------------------------|------------------------|---------------------------|
| <b>A:</b> 16.00"               | <b>B:</b> 11.75"             | <b>C:</b> 14.00"       | <b>D:</b> 5.75"           |