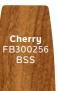

nrods 6" Downrod with 1" (O.D.)

Downlight Replaceable. Integrated (1) 23W Lamp

Downlight Glass Etched Cased Opal Glass

Optional Downlight N/A

Uplight N/A

Uplight Glass N/A

Low Ceiling Adaptable No

Control Wall Control - Full Function

#### FAN FEATURES

Mounting Slope - Pitch 18°

Lead Wire 78"

cUL Listed Indoor

Hanging Weight 34.5 lbs.

**Body Material** Steel

Warranty Limited Lifetime

## MOTOR FEATURES

Motor Size/Tupe 188mm X 25mm, AC

Amps 0.66 on High RPM 138 on High Energy Star® No

# INCLUDED CONTROLS



## WALL CONTROL -**FULL FUNCTION**

- 3 Forward Speeds & Motor Off
- Lights On/Off with Full-Range Dimming

# OPTIONAL CONTROLS



COOLTOUCH™ TRANSMITTER -**FULL FUNCTION** 337009 (Shown)

# **BLADE SPECS**

Blade Finish & Part Number (Side 1) (Reversible)

Fan Finish













# HANGING MEASUREMENTS

### WITH 6" DOWNROD

| Fixture Drop<br>(from ceiling) | Blade Drop<br>(from ceiling) | <b>Housing</b> (width) | Ceiling Canopy<br>(width) |
|--------------------------------|------------------------------|------------------------|---------------------------|
| <b>A:</b> 16.00"               | <b>B:</b> 11.75"             | <b>C:</b> 14.00"       | <b>D:</b> 5.75"           |



| AIR PERFORMANCE                               |                                                         |                                                              |  |  |
|-----------------------------------------------|---------------------------------------------------------|--------------------------------------------------------------|--|--|
| AIRFLOW<br>Cubic Ft.<br>Per M