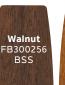

ownrods 6" Downrod with 1" (O.D.)

Downlight Replaceable. Integrated (1) 23W Lamp

Downlight Glass Etched Cased Opal Glass

Optional Downlight N/A

Uplight N/A

Uplight Glass N/A

Low Ceiling Adaptable No

Control Wall Control - Full Function

#### FAN FEATURES

Mounting Slope - Pitch 18°

Lead Wire 78"

cUL Listed Indoor

Hanging Weight 34.5 lbs.

**Body Material** Steel

Warranty Limited Lifetime

## MOTOR FEATURES

Motor Size/Tupe 188mm X 25mm, AC

Amps 0.66 on High RPM 138 on High Energy Star® No

# INCLUDED CONTROLS



## WALL CONTROL -**FULL FUNCTION**

- 3 Forward Speeds & Motor Off
- Lights On/Off with Full-Range Dimming

# OPTIONAL CONTROLS



COOLTOUCH™ TRANSMITTER -**FULL FUNCTION** 337009 (Shown)

# **BLADE SPECS**

Blade Finish & Part Number (Side 1) (Reversible)

Fan Finish













# HANGING MEASUREMENTS

### WITH 6" DOWNROD

| Fixture Drop<br>(from ceiling) | Blade Drop<br>(from ceiling) | <b>Housing</b> (width) | Ceiling Canopy<br>(width) |
|--------------------------------|------------------------------|------------------------|---------------------------|
| <b>A:</b> 16.00"               | <b>B:</b> 11.75"             | <b>C:</b> 14.00"       | <b>D:</b> 5.75"           |



| AIR PERFORMANCE                               |                                                         |                                                              |  |  |
|-----------------------------------------------|---------------------------------------------------------|--------------------------------------------------------------|--|--|
| AIRFLOW<br>Cubic Ft.<br>Per