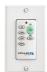

## WALL CONTROL -**FULL FUNCTION**

- 3 Forward Speeds & Motor Off
- Lights On/Off with Full-Range Dimming