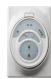

# INCLUDED FEATURES

### Blades (5) Included

- 14° Pitch
- 60" Sweep
- Reversible
- Wood

Downrods 6" Downrod with 1" (O.D.)

Downlight Replaceable. Integrated (1) 23W Lamp

Downlight Glass Etched Cased Opal Glass

Optional Downlight N/A

Uplight N/A

Uplight Glass N/A

Low Ceiling Adaptable No

Control Wall Control - Full Function

#### FAN FEATURES

Mounting Slope - Pitch 18°

Lead Wire 78"

cUL Listed Indoor

Hanging Weight 34.5 lbs.

**Body Material** Steel

Warranty Limited Lifetime

## MOTOR FEATURES

Motor Size/Tupe 188mm X 25mm, AC

Amps 0.66 on High RPM 138 on High Energy Star® No

# INCLUDED CONTROLS



## WALL CONTROL -**FULL FUNCTION**

- 3 Forward Speeds & Motor Off
- Lights On/Off with Full-Range Dimming

# OPTIONAL CONTROLS



COOLTOUCH™ TRANSMITTER -**FULL FUNCTION** 337009 (Shown)

# **BLADE SPECS**

Blade Finish & Part Number (Side 1) (Reversible)

Fan Finish













# HANGING MEASUREMENTS

### WITH 6" DOWNROD

| Fixture Drop<br>(from ceiling) | Blade Drop<br>(from ceiling) | <b>Housing</b> (width) | Ceiling Canopy<br>(width) |
|--------------------------------|------------------------------|------------------------|---------------------------|
| <b>A:</b> 16.00"               | <b>B:</b> 11.75"             | <b>C:</b> 14.00"       | <b>D:</b> 5.75"           |



| AIR PERFORMANCE                               |                                                         |                                                              |  |  |
|-----------------------------------------------|----------------